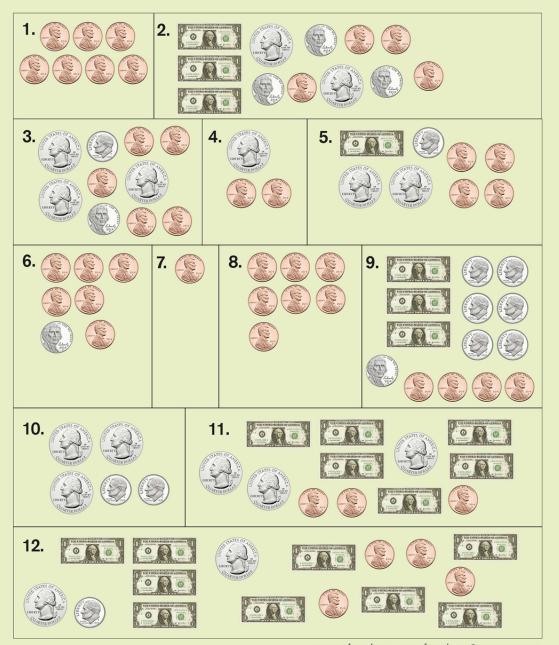

#### Crack the CASH CODE and reveal what Benjamin Frankin had to say about saving up BIC MONEY!

Add up the cash in each of the boxes, then write your answer in the corresponding blanks. Copy the numbers from the blanks in order into the top row of the secret message squares to crack the code! To help you get started, we already filled in some of the blanks.

- 1. \_\_¢ 2. \$\_\_\_\_\_
- 8. \_¢
- 3. \_\_\_¢
- 9. \$\_.\_\_
- 5. \$\_.\_\_\_
- 12. \$ .

| A P E 11 1 1 1 1 1 1 1 1 1 1 1 1 1 1 1 1 |  |
|------------------------------------------|--|
| 11 1                                     |  |
|                                          |  |
| I S                                      |  |