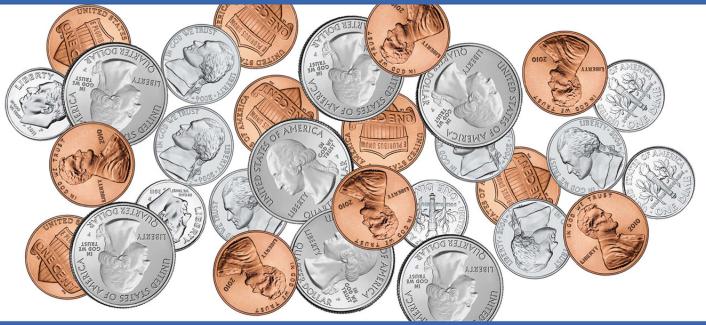

## CANDY COINS

Before he picks out his candies, Jared needs to figure out how much money he has to spend. Here's what he has in his pockets:

1. How much money does Jared have to spend? Add up the coins. \$\_\_\_\_\_\_

2. Chocolates are Jared's favorite, so he'll buy as many as he can get. Peppermints are his least favorite, so he'll only buy a few.

| H | low | muc | h of | eac | h ca | ndy | can | Jared | k | ouy! | ? |
|---|-----|-----|------|-----|------|-----|-----|-------|---|------|---|
|   |     |     |      |     |      |     |     |       |   |      |   |